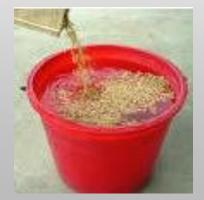

## DOSAGE

FOLIAR / DRIP IRRIGATION: 2-3 ML / LT OF WATER

SEED TREATMENT: 1-1.5ML /LT OF WATER FOR OVER NIGHT

SEED SOAKING

VEGETATIVE GROWTH

- FLOWER /BUDDING STAGE
- GRAIN/FRUIT SETTING STAGE